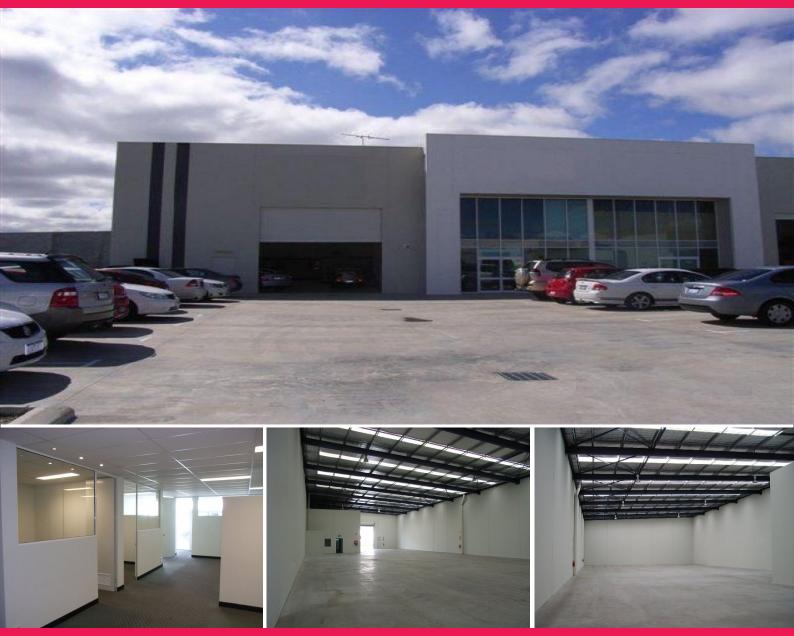

## **RENT REDUCED - Modern Office and Warehouse Facility**

Unit 1, 13 Ernest Clark Road, provides a fantastic office and warehouse facility positioned on Ernest Clark Road, in the popular Swan Industrial Park, Canning Vale.

The property comprises the following approximate areas:

\* Ground Floor Office: 117sqm \* First Floor Office: 117sqm \* Warehouse: 906sqm \* Total Area: 1,140sqm

The property provides an office area over two levels, which has been fitted out to a high standard to include a reception area, part open plan and part partitioned offices, sizeable boardroom, lunchroom