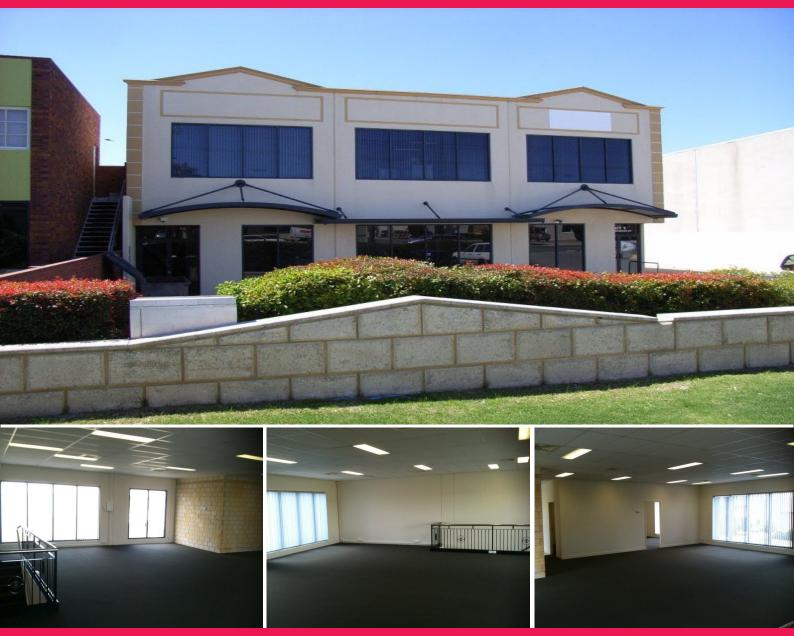

Unit 2/11 Collingwood Street, Osborne Park WA 6017

## Well Appointed Strata Office Unit - Refurbishment Now Completed

The subject property is well positioned within the Osborne Park Commercial and Industrial area, being located approximately 8.5km north west of the Perth CBD.

Other features include: 4 designated car bays Ducted reverse cycle air conditioning Separate male, female t Offices FOR LEASE

188sqm

**Ben Widdowson** 

+61 409 795 238 bwiddowson@savills.com.au