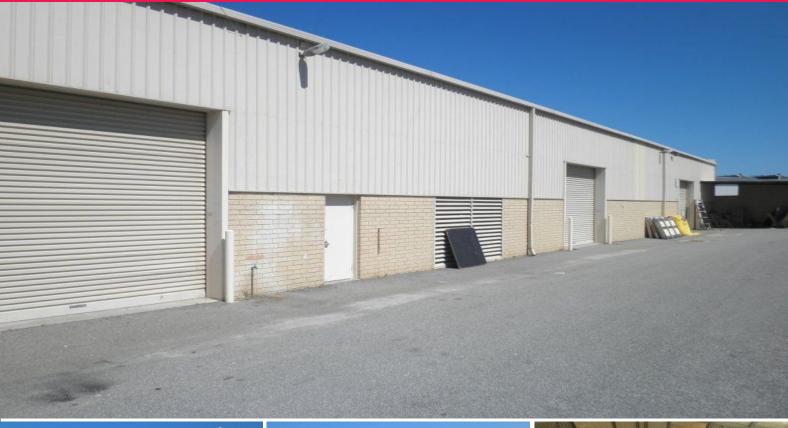

## **Under Offer!!**

Jones Lang LaSalle are extremely proud to present 11 Walters Drive, Osborne Park to the market. This particular property is extremely well located in Osborne Park with this location providing easy access to the Mitchell Freeway and is within minutes of the Perth CBD. This property offers a substantial warehouse and a large amount of hardstand too. It is ideal for companies wanting a facility so close to Perth and the other metroplitan areas along with a low rent!! Additional features are as follows:

- Warehouse Area: 1,999sqm approx.
- Includes a small office
- Hardstand: 3,000sqm approx. numerous roller doors and drive around access, HID lighting, 3 phase power plus more...
- 3 to 10 year term available
- \$95/sqm p.a. net (+ G