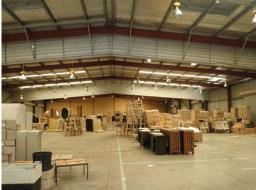

- Warehouse Area: 1,999sqm approx.
- Includes a small office
- Hardstand: 3,000sqm approx. numerous roller doors and drive around access, HID lighting, 3 phase power plus more...
- 3 to 10 year term available
- \$95/sqm p.a. net (+ G