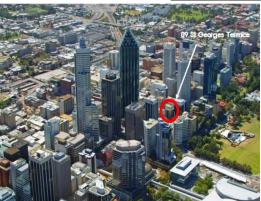

Level 1/89 St Georges Terrace, Perth WA 6000

## **Central St Georges Terrace**

Centrally located in Perth's business sector, on the corner of St Georges Terrace and Howard Street. The building is close to public transport and shopping malls.

A modern eight level, medium rise office building recently refurbished. Major tenants include the Law Society. There is a cafe on the ground floor and Parkers Menswear.