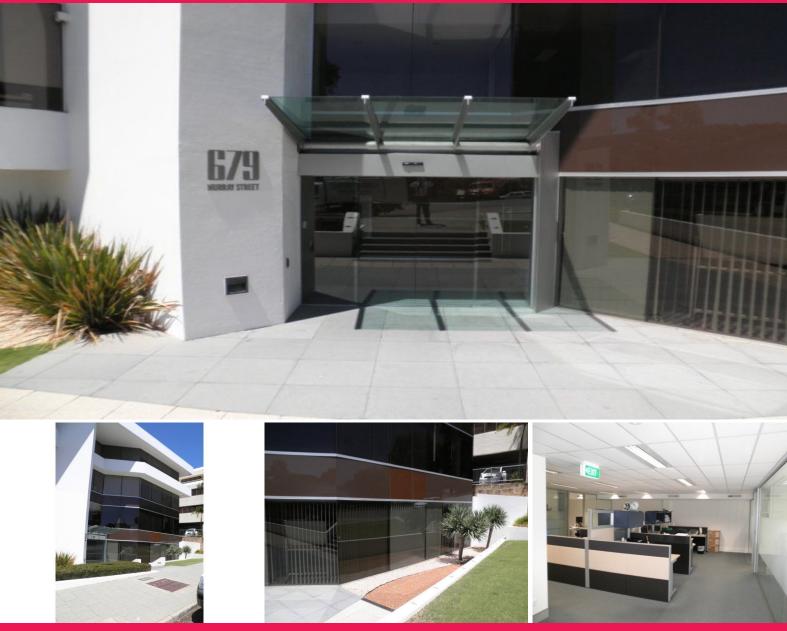

## Ground Floor/679 Murray Street, West Perth WA 6005

## Stunning, Partitioned Tenancy Ready to Go!

Ideally situated opposite the Thelma Street park and only a few hundred metres from the Freeway entries, West Perth train station and the CAT bus stop.

The property comprises a modern 4 level office building offering tenants a good outlook and excellent natural light. The building offers end of trip facilities including showers and bicycle racks.