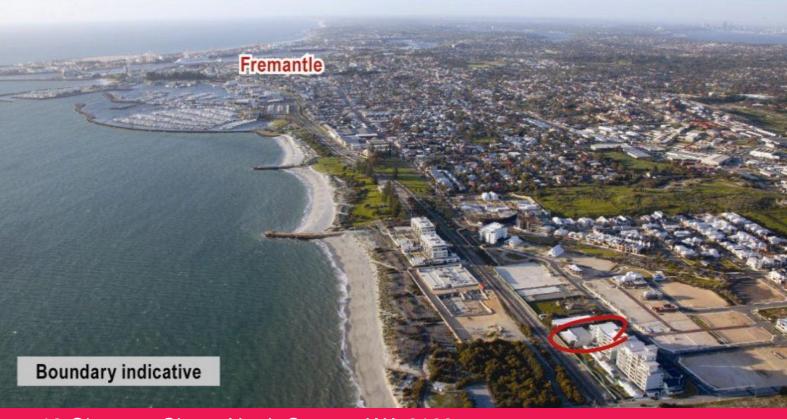

## 13 O'connor Close, North Coogee WA 6163

## Prime coastal development opportunity

13 Oâ??Connor Close is situated on the western side of Oâ??Connor Close just north of Rollinson Road in the southern suburb of Coogee.

The property is located approximately 3 kilometres south of Fremantle and 19 kilometres south-west of the Perth CBD and has recently begun a transformation from an industrial area to a high quality, sought after residential area.

Land area: 2,252sqm\*

Zoned: 'Development R60/80' City of Cockburn Improvements comprise a 993sqm\* tilt panel warehouse Perfectly situated within Cockburn Coast and just 3km\*

\*Approx.

EXPRESSIONS OF INTEREST Closing 4pm (WST) Thursday 27 October 2011