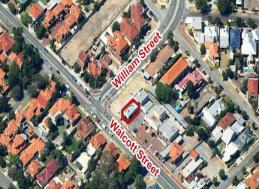

## Satisfy your investment hunger

Jones Lang LaSalle is pleased to offer this rare opportunity to purchase or lease this iconic property formerly occupied by â??Hungry Spotâ?? near the corner of Walcott and William Streets, Mount Lawley.

Key features of the property include:

â?¢ Excellent exposure to Walcott Street, just off the corner of William Street

â?¢ Over 28,000\* vehicles passing daily

â?¢ Flexible â??Local Centreâ?? zoning

 $\hat{a}? \phi$  Potential uses include office, consulting rooms, retail, food outlet, caf $\tilde{A} \circledcirc$ , restaurant and deli