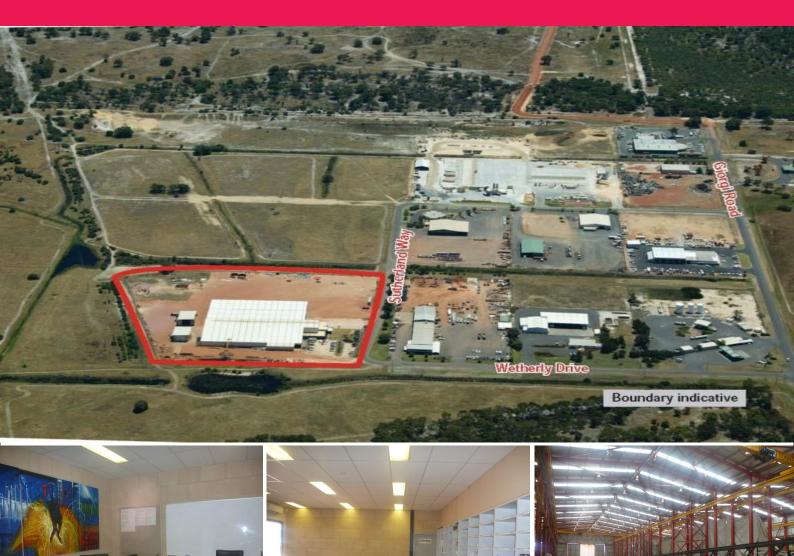

## 14-16 Sutherland Way, Picton WA 6229

## **Impressive Heavy Industrial Facility with Vacant Possession**

Jones Lang LaSalle is pleased to present to the market 14 -16 Sutherland Way, Picton.

This impressive heavy engineering facility offers the industrial market substantial improvements and large external yard and lay down areas.

Location

**Title Particulars** 

14 Sutherland Way, Picton is legally described as being Lot 107 on Deposited Plan 40598 and more particularly described as being the whole of the land contained in Certificate of Title Volume 2566 Folio

Industrial FOR SALE

9635sqm

Ben Widdowson +61 409 795 238 bwiddowson@savills.com.au