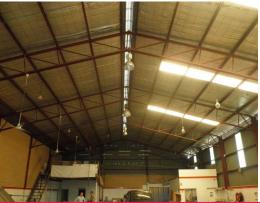

- Prime inner-city location near Beaufort Street
- Land: 1,404sqm\*
- High traffic exposure
- Zoned: Residential/Commercial R80
- Frontage to Greenway Street
- Existing Showroom of 300sqm\* and adjoining Warehouse of 500sqm\*