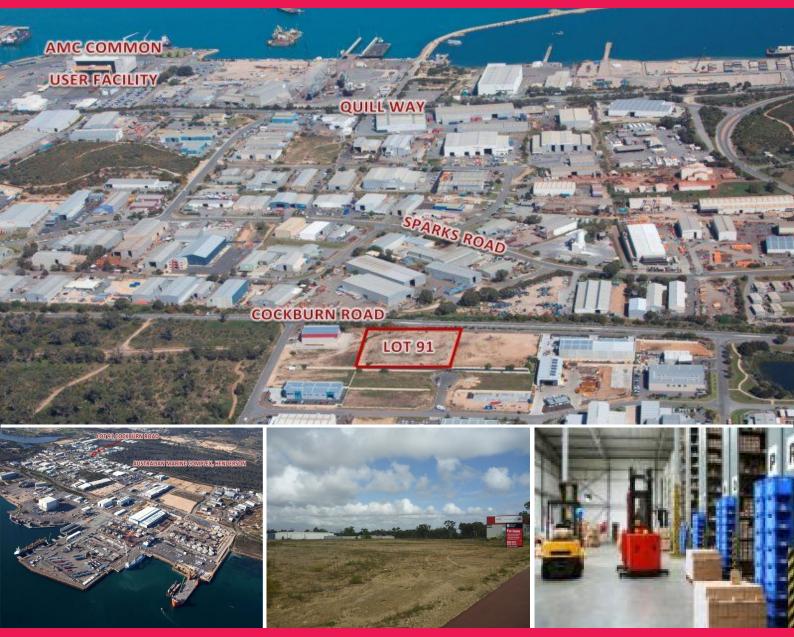

Lot/91 Cockburn Road, Henderson WA 6166

## New Industrial Development - Australian Marine Complex â?? Henderson

It is with great pleasure that JLL as exclusive leasing agents offers to the market an exciting new development located in the Australian Marine Complex in Henderson.

Superbly positioned with exposure to Cockburn Road this new development will incorporate the following attributes:

- 2 brand new industrial facilities to be constructed
- Offices: 325sqm per unit
- Warehouse / Workshop: 1,456.5sqm per unit
- Duplex style configuration allowing easy amalgamation to create a single facility of  $650 \, \mathrm{sqm}$  of office and 2.913