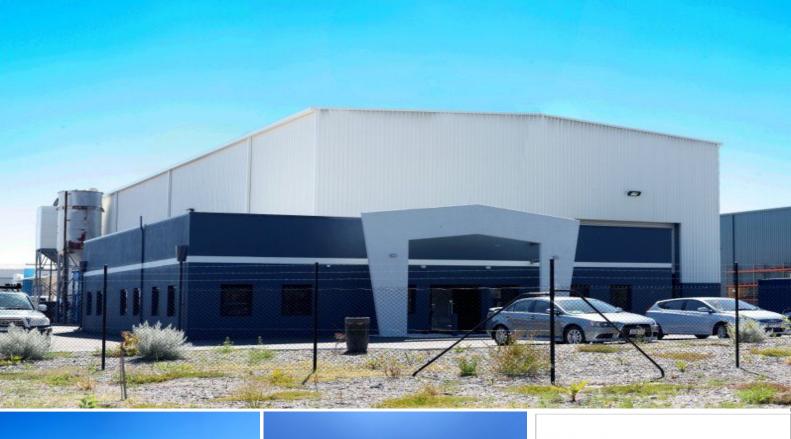

## 46 Zedora Turn, Henderson WA 6166

## **High Grade Engineering Workshop Facility**

Jones Lang are pleased to present to the market 46 Zedora Turn, Henderson.

46 Zedora Turn is positioned on the corner of Zedora Turn and Roscoe Street within the Support Industry Precinct of the Australian Marine Complex (AMC), Henderson.

The property is afforded fast access to Cockburn (high/ wide load), Russell and Rockingham Roads and further South Street, Leach Highway and Kwinana Freeway.

Office: 185 sqm\* Total Site: 3,44 Industrial FOR SALE