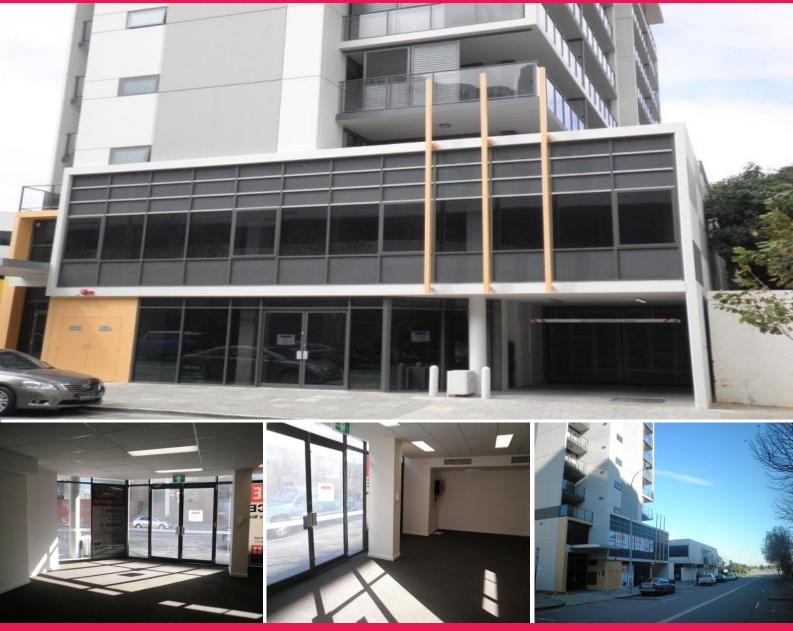

Ground Floor/18 Plain Street, East Perth WA 6004

## Flexible ground floor tenancy ideal for office, retail or cafe use

Located between Adelaide Terrace & Terrace Road, Level 1, 18 Plain Street is directly opposite Fortescue Centre, the Hyatt Hotel, only 100 metres from Langley Park and approximately 1.5 kilometres east of the Perth CBD.

This brand new development has only two strata suites available for purchase.

The Ground Floor suite comprises a 114sqm tenancy suitable for a cafe, retail or office use. The suite is inclusive of, disabled toilet, kitchenette, storage area, air-conditioning and 1 car bay.