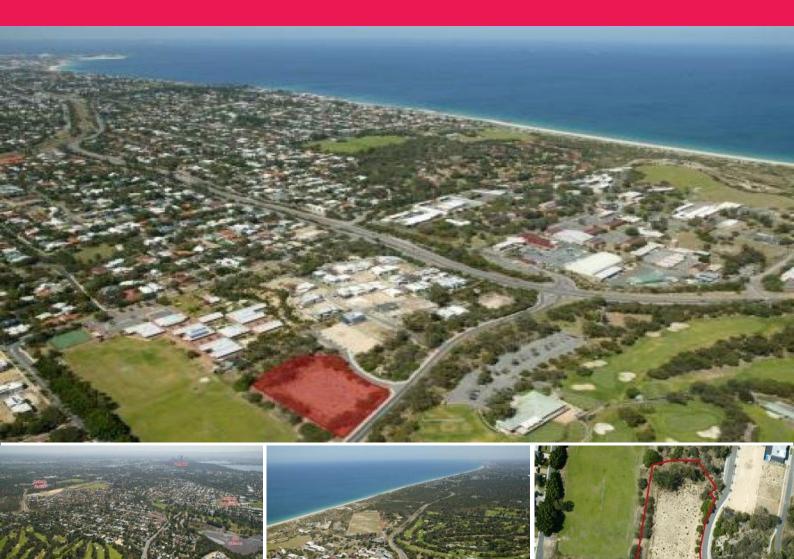

## Lot 60 Alfred Road, Swanbourne WA 6010

## **Exclusive R80 Super Lot**

The offering represents a rare opportunity to acquire a large parcel of high density residential land in a prime location.

Key features of this outstanding offering are as follows;

- Prime 6,552sqm residential R80 development site
- Potential for 6 storeys
- Flexible building options including apartments and townhouses
- Elevated site with views to the Perth CBD
- Only minutes to Perth's best beaches and Claremont retail precinct