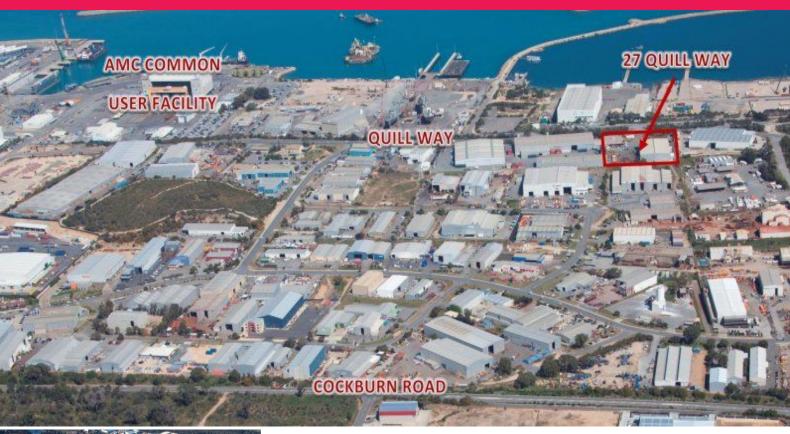

## 27 Quill Way, Henderson WA 6166

## Prime Office & Workshop Facility â?? Henderson

Industrial facilities with such key attributes rarely become available in Henderson, with 27 Quill Way offering the market an opportunity to occupy a superbly positioned industrial facility within the Australian Marine Complex (AMC).

Key attributes of this outsanding offering include:

 $\hat{a}?\phi Strategic$  Western Trade Coast location positioned in the heart of the AMC

â?¢Office Area: 716sqm (approx)â?¢Existing Workshop: 2

Industrial FOR LEASE