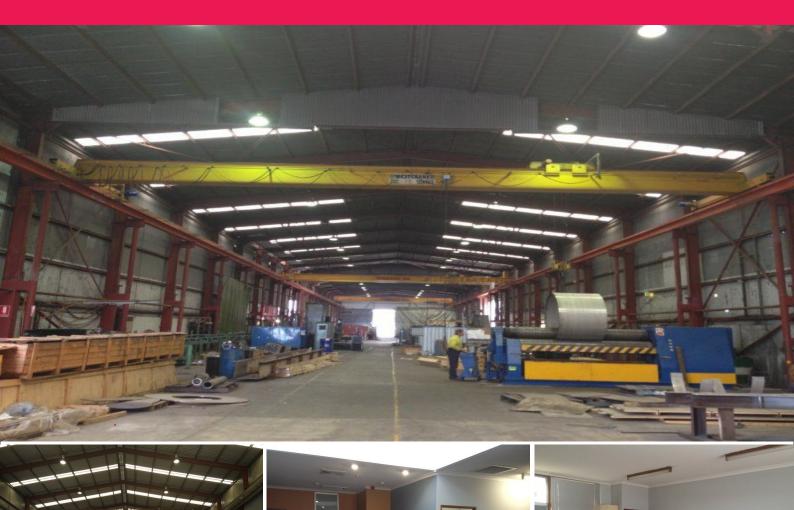

## Office, Workshop and Hardstand with multiple Gantry Cranes

JLL have pleasure in offering to the market For Lease 17 Casella Place in Kewdale.

The subject property comprises the following key attributes:

â?¢ Office Area: 531sqm

- â?¢ Factory 1: 1,725sqm â?? high clearance
- â?¢ Factory 2: 2,362sqm â?? high clearance

â?¢ Warehouse: 690sqm - lower truss storage

- â?¢ Hardstand: 7,900sqm
- â?¢ Includes 2x 10t and 2x 20t gantry cranes