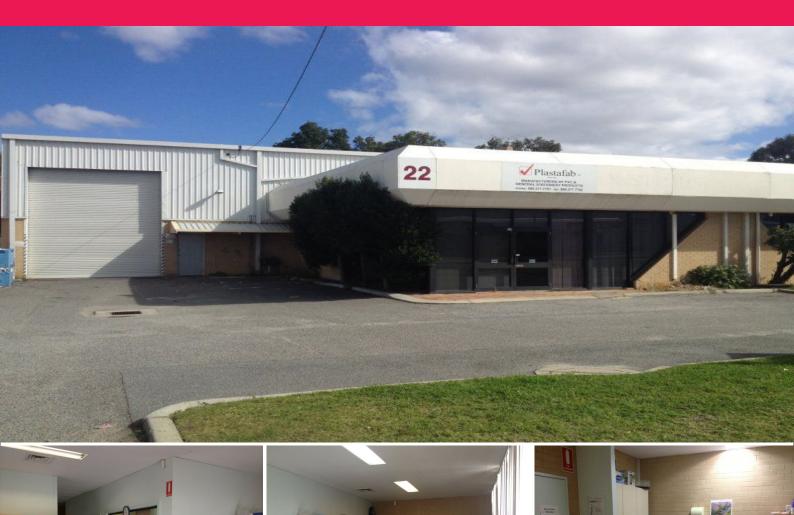

## **Centrally Located Office/ Warehouse**

Jones Lang LaSalle as exclusive selling agents are delighted to present to market for sale 22 Belgravia Street, Belmont.

This office/warehouse facility is centrally located within Belmont providing an occupier with the benefits of swift and direct access to Great Eastern, Tonkin and Leach Highways.

This green title property encompasses a land area of 1,037sqm which accommodates improvements of approximately 594sqm.

Features of 22 Belgravia include;

â?¢ Land area: 1,037sqm

Industrial FOR SALE

594sqm

**Nick Goodridge** 