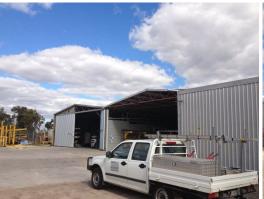

Key attributes of this outstanding offering include:

- Strategic location with huge frontage and exposure to Gnangara Road
- Site area of 8,387sqm (approx.)
- Large hardstand areas and secure site
- Adjacent to Landcorps