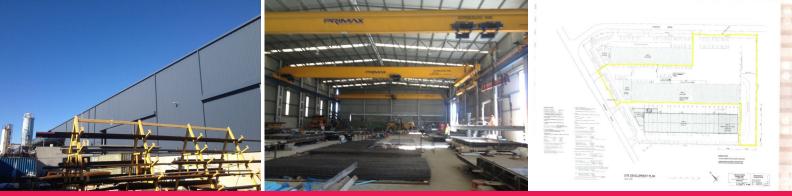

## Versatile Workshop / Warehousing Facility - Available Now!!

JLL in their capacity as exclusive leasing agents offer to the market for lease 436B Dundas Road Forrestfield.

This strategically positioned industrial workshop or warehousing facility offers versatile improvements in arguably one of Perthâ??s most central and highly regarded industrial locations. The subject property includes the following attributes:

â?¢ Site Area: 22,167sqm (approx.)
â?¢ Yard Area: 16,016sqm (approx.) â?? flat and level hardstand
â?¢ Drive through site access allow efficient vehicle movements

Warehouse / Workshop â?¢ Workshop / Warehous Industrial FOR LEASE