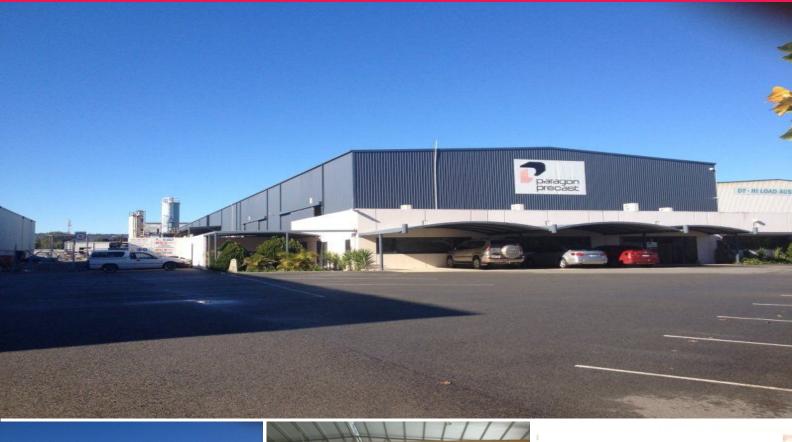

## Versatile Workshop / Warehousing Facility - Available Now!!

JLL in their capacity as exclusive leasing agents offer to the market for lease 436B Dundas Road Forrestfield.

This strategically positioned industrial workshop or warehousing facility offers versatile improvements in arguably one of Perthâ??s most central and highly regarded industrial locations. The subject property includes the following attributes:

â?¢ Site Area: 22,167sqm (approx.)
â?¢ Yard Area: 16,016sqm (approx.) â?? flat and level hardstand
â?¢ Drive through site access allow efficient vehicle movements

Warehouse / Workshop â?¢ Workshop / Warehous Industrial FOR LEASE