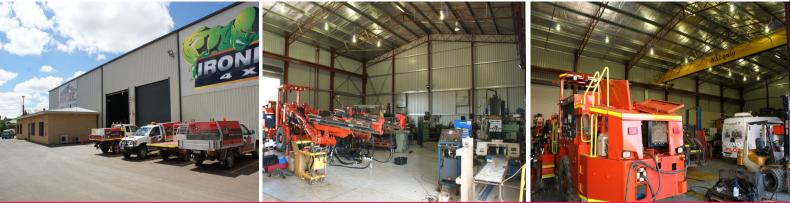

Constructed in 2010 this modern industrial facility features a high 8 metre truss, 10 tonne gantry crane, 320 amps power supply and drive through workshop access.

Key attributes of this prime offering include: