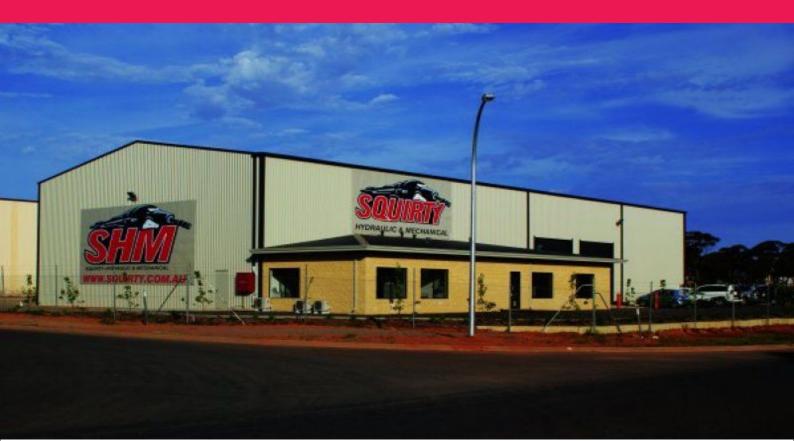

## 30 Percy Road, West Kalgoorlie WA 6430

## New 10 Year Lease - 10% Return

It is with great pleasure that JLL in their capacity as exclusive selling agents offer to the market 30 Percy Road, West Kalgoorlie.

With a new 10 year lease in place and a passing annual rental of \$220,000 plus outgoings and GST this property provides an excellent return on investment.

Constructed in 2010 this modern industrial facility features a high 8 metre truss, 10 tonne gantry crane, 320 amps power supply and drive through workshop access.

Key attributes of this prime offering include: