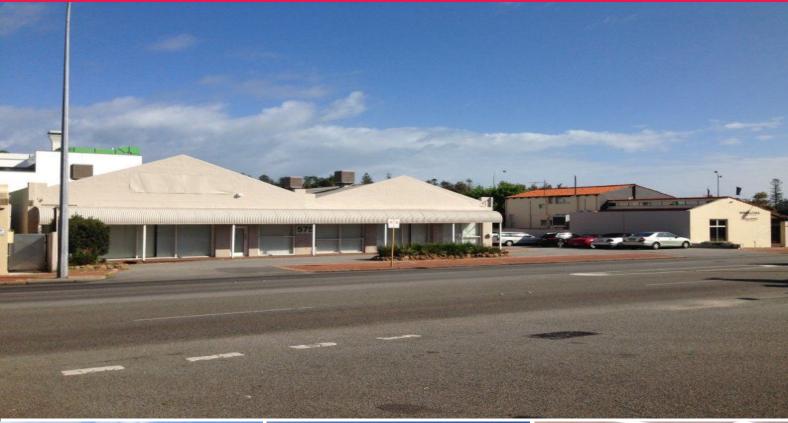

573-575 Stirling Highway, Cottesloe WA 6011

## Stirling Highway Exposure - Occupy, invest or redevelop

This property is located on the western side of Stirling Highway in the sought after suburb of Cottesloe less than 10kms from the Perth CBD. Stirling Highway is the main vehicle traffic route between the Perth CBD and Fremantle on the north side of the Swan River.

The property comprises a vacant single level former warehouse of brick and iron construction, converted to good quality office accommodation with the inclusion of a suspended ceiling, commercial carpet and office fit out with a net lettable area of approximately 446 sqm.