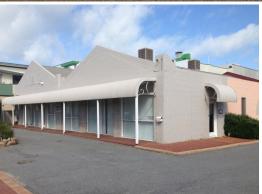

The property comprises a vacant single level former warehouse of brick and iron construction, converted to good quality office accommodation with the inclusion of a suspended ceiling, commercial carpet and office fit out with a net lettable area of approximately 446 sqm.

Key features of the property include;

- Well presented single

Offices

FOR SALE

446sqm

Tom Nattrass

+61 412 925 899 tomn@lloydcollins.com.au