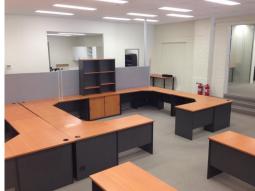

The property comprises a vacant single level former warehouse of brick and iron construction, converted to good quality office accommodation with the inclusion of a suspended ceiling, commercial carpet and office fit out with a net lettable area of approximately 446 sqm.

Key features of the property include;

- Well presented single

Offices

FOR SALE

446sqm

Tom Nattrass

+61 412 925 899 tomn@lloydcollins.com.au