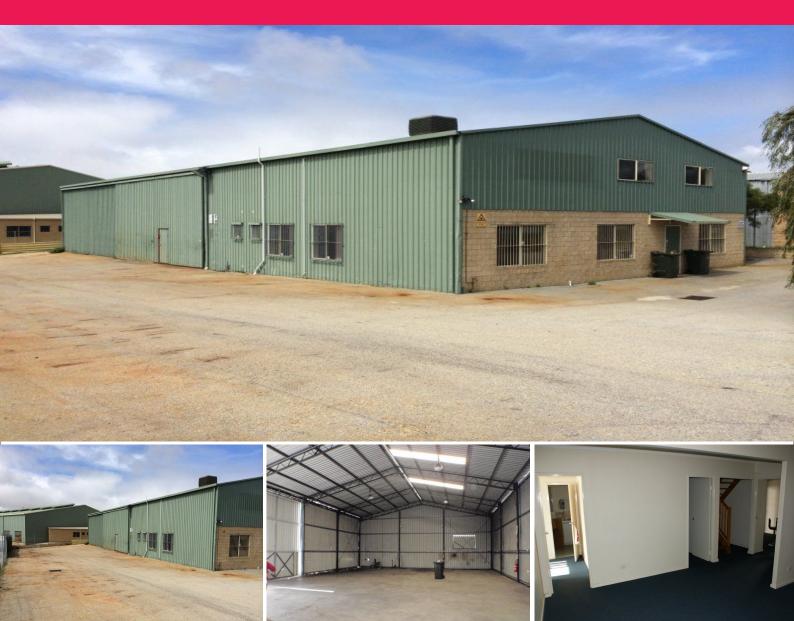

## Ideal Workshop only minutes to Kwinana Freeway

Located in the industrial area Cockburn Central this property benefits from easy access onto Beeliar Drive and is within 2 minutes of the Kwinana Freeway.

The building consists of both a office area split over two floors along with a factory/workshop. Along with excess hard-stand this is the ideal property for tenants looking for a well presented building and lay-down area.

Additional features are as follows:

- Approx. 500m² in building area
- Excess yard/hard-stand
- Air-conditioning in the office area
- 3 phase power
- All standard amenitie

Industrial FOR LEASE

500sqm

Nick Goodridge +61 421 812 159 Nick.Goodridge@jll.com