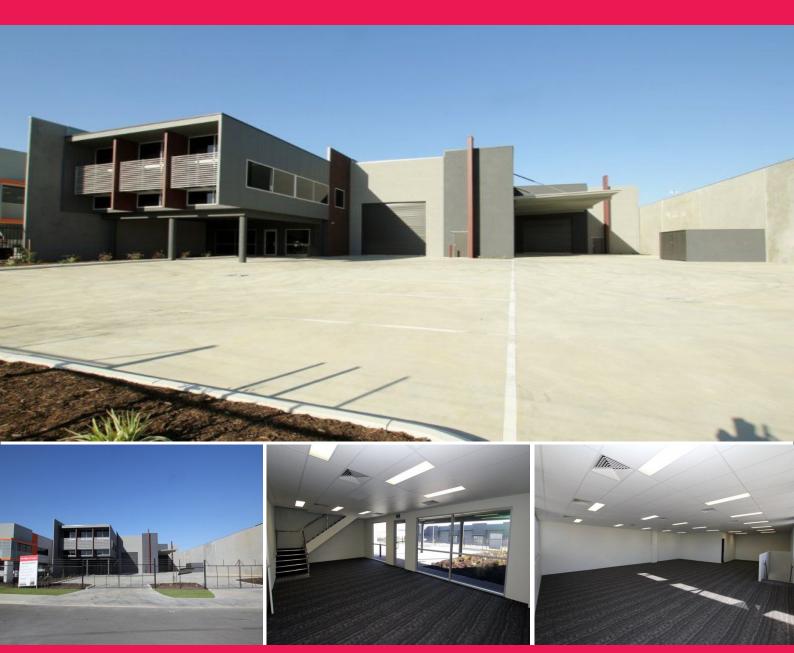

## 18 Beneficial Way, Wangara WA 6065

## Brand New - High Quality 1,417sqm\* Approx.

Joint Listing Agents JLL and Iconic Commercial Property are pleased to present to the market for lease 18 Beneficial Way, Wangara

18 Beneficial Way is currently under construction and due for completion in Q1 2014. A modern office/warehouse facility surrounded in the Enterprise Park, the property is surrounded by new modern warehouses approx. 25min north of the Perth CBD.

Property Features Include:

- Brand new premises
- 9m high panels
- 160amps of power with CT Meter
- Ground floor office:

Industrial FOR LEASE

1417sqm

**Brett Mathanda** 

+61433022907 Brett.Mathanda@jll.com