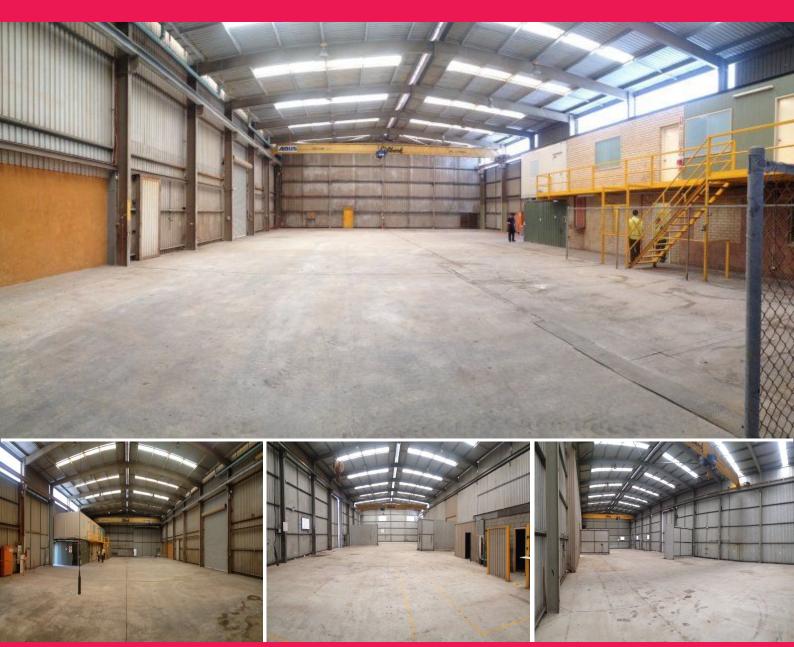

## **Established Factory/ Workshop and Office Facility**

42 Sparks Road, Henderson is located within the Australian Marine Complex. The property benefits from dual road access, being a corner site, providing established office and factory/ workshop accomodation comprising the following approximate areas:

Office: 200sqm

Factory/ Workshop: 2,150sqm Excess Hardstand: 631sqm

In addition, the factory / workshop provides an internal truss height of approximately  $8.5\ metres$  and a total of four

The accomodation is due