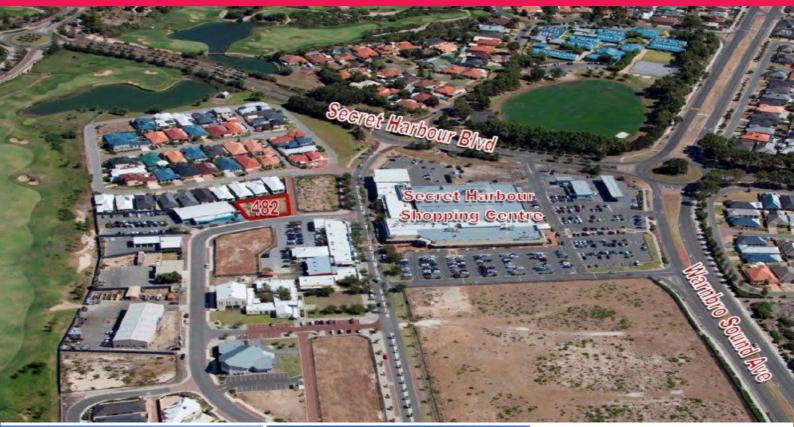

The offering represents a unique opportunity to acquire a high exposure corner development site within the Secret Harbour Town Centre.

Key features of the property include:

- Corner site of 975sqm (approx.) approximately 45 minutes south of Perth between Mandurah and Rockingham

- Strong demographic with high income and family focus

- Preferred uses include retail, office/commercial, civic and community, arts and entertainment, eating and drink

Development FOR SALE

975sqm

**Nigel Freshwater** +61417197375 nigel.freshwater@jll.com