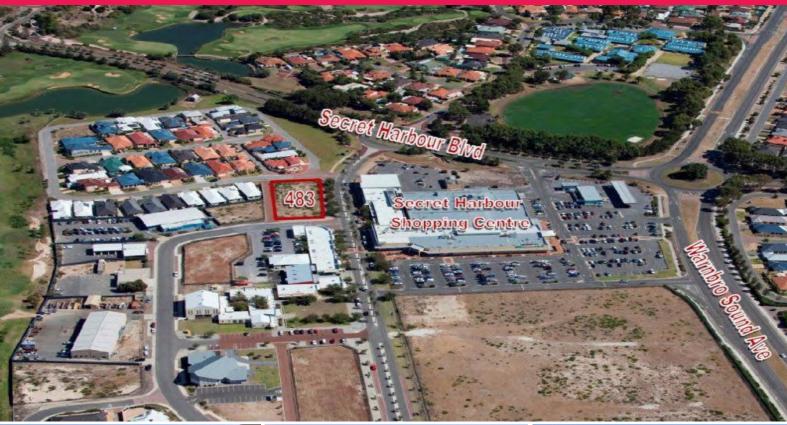

## Lot 483 Oasis Drive, Secret Harbour WA 6173

The offering represents a unique opportunity to acquire one of the best commercial development sites within the Secret Harbour Town Centre.

Key features of the property include:

- Prime 1,887sqm (approx.) corner site with 4 street frontages
- Approximately 45 minutes south of Perth between Mandurah and Rockingham
- Preferred uses include retail, office/commercial, civic and community, arts and entertainment, eating and drink

Development FOR SALE

1887sqm

**Nigel Freshwater** 

+61417197375 nigel.freshwater@ill.com