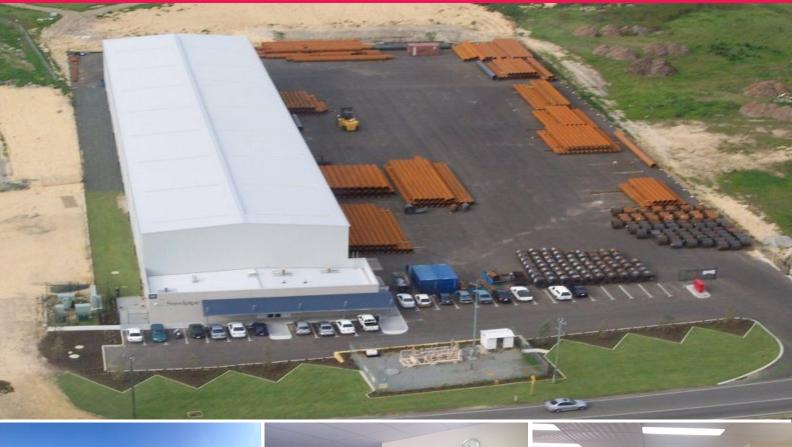

## Well Appointed Office, Workshop & Hardstand Facility - Ready for Immediate Occup

It is with great pleasure that JLL offer to the market For Lease 395 Mandurah Road in East Rockingham.

Located in the heart of the Rockingham Industry Zone and forming part of the Western Trade Coast in Perthâ??s southern industrial corridor, the property offers very well appointed office, workshop and hardstand accommodation.

Key features of the facility include: - 279sqm (approx.) - s Industrial FOR LEASE

3216sqm

Nick Goodridge +61 421 812 159 Nick.Goodridge@jll.com