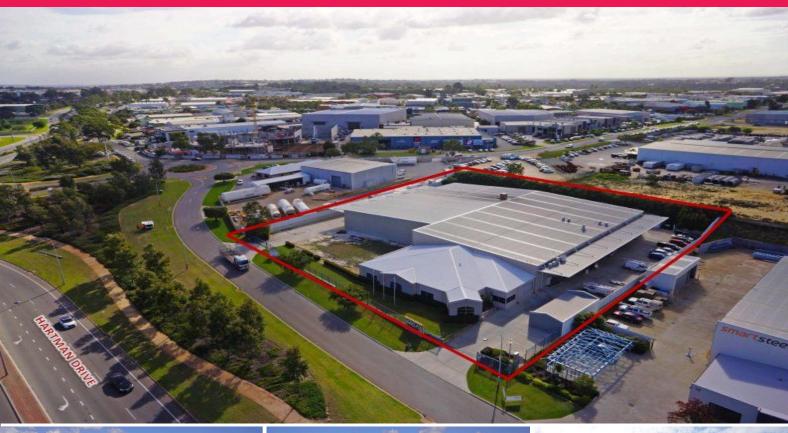

11 Excellence Drive, Wangara WA 6065

## Fully Fitted Office/Warehouse 3,324 sqm

Exclusive leasing agents JLL and CBRE are pleased to present to the market 11 Excellence Drive, Wangara.

11 Excellence comprises 3,324 sqm of fully fitted office / warehouse situated in the core of the Wangara industrial precinct benefiting from direct frontage and exposure to Hartman Drive. Ready for immediate occupancy, the benefits of 11 Excellenceâ??s high quality fit out will provide a savvy occupier with a significant cost saving.

The modern improvements provide the flexibility to meet the requirements of all occupier groups and the professional roadside presentation of the facility will ensure your business is depicted in the best possible light. 11 Excellence is afforded swift and direct access to Gnangara and Ocean Reef Roads via Hartman Drive and is located 23min north of the Perth CBD and 6.5km east of