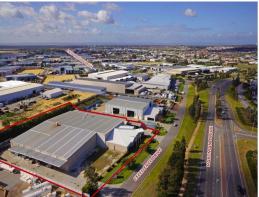

## Fully Fitted Office/Warehouse 3,324 sqm

Exclusive leasing agents JLL and CBRE are pleased to present to the market 11 Excellence Drive, Wangara.

11 Excellence comprises 3,324 sqm of fully fitted office / warehouse situated in the core of the Wangara industrial precinct benefiting from direct frontage and exposure to Hartman Drive. Ready for immediate occupancy, the benefits of 11 Excellenceâ??s high quality fit out will provide a savvy occupier with a significant cost saving.

The modern improvements provide the flexibility to meet the requirements of all occupier groups and the professional roadside presentation of the facility will ensure your business is depicted in the best possible light. 11 Excellence is afforded swift and direct access to Gnangara and Ocean Reef Roads via Hartman Drive and is located 23min north of the Perth CBD and 6.5km east of