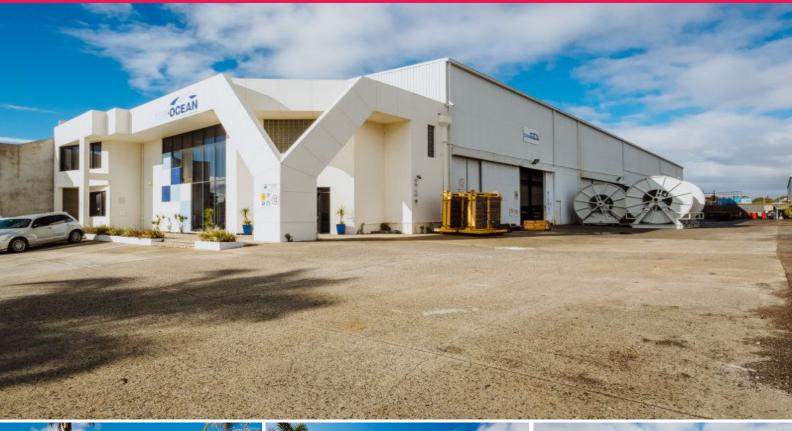

## 21 Midas Road, Malaga WA 6090

## Industrial Facility with 20t Crane and 3,500sqm Hardstand

JLL as exclusive listing agents are delighted to present to the market 21 Midas Road, Malaga.

21 Midas comprises one of the northern industrial corridors best workshop facilities with features including a 20 tonne gantry crane, upgraded power supply and a large hardstand laydown area.

With direct access to Reid Highway via Malaga & Alexander Drives, 21 Midas provides a potential occupier with swift logistical movements throughout the Perth metro area.

Features of 21 Midas include:

â?¢ Workshop: 1,360 sqm