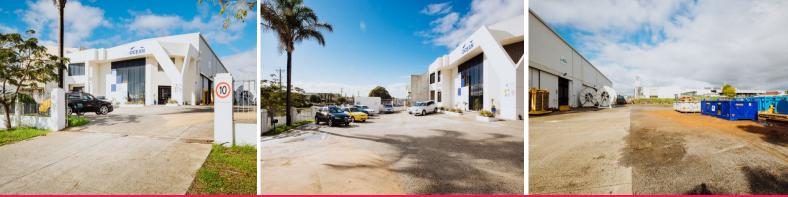

## 21 Midas Road, Malaga WA 6090

## Industrial Facility with 20t Crane and 3,500sqm Hardstand

JLL as exclusive listing agents are delighted to present to the market 21 Midas Road, Malaga.

21 Midas comprises one of the northern industrial corridors best workshop facilities with features including a 20 tonne gantry crane, upgraded power supply and a large hardstand laydown area.

With direct access to Reid Highway via Malaga & Alexander Drives, 21 Midas provides a potential occupier with swift logistical movements throughout the Perth metro area.

Features of 21 Midas include:

â?¢ Workshop: 1,360 sqm