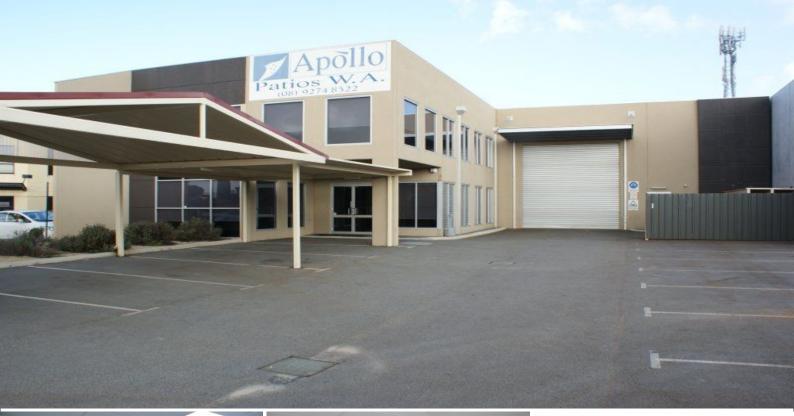

## 12 Milly Court, Malaga WA 6090

## PRICE REDUCED â?? 916sqm just \$100p/sqm p.a. net

It is with great pleasure JLL in their capacity as exclusive listing agents offer to market 12 Milly Court, Malaga.

This 2007 constructed office/warehouse facility provides a savvy purchaser/occupier with the opportunity to acquire a â??walk in, walk outâ?• premises ready for occupation.

Benefitting from full office partitioning 12 Milly Court provides 8 executive office suites along with reception and open plan areas all of which are air conditioned and networked.

Key attributes of this offering include:

â?¢ Land area: 1,322 sq

Industrial FOR SALE

916sqm

Brett Mathanda +61433022907 Brett.Mathanda@jll.com