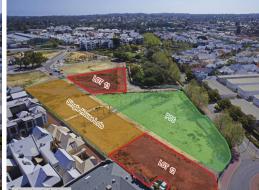

- Two prime medium density mixed-use lots
- Lot 12: 843sqm\*
- Lot 13: 1,712sqm\*
- Building height of up

**Tom Nattrass** 

+61 412 925 899 tomn@lloydcollins.com.au