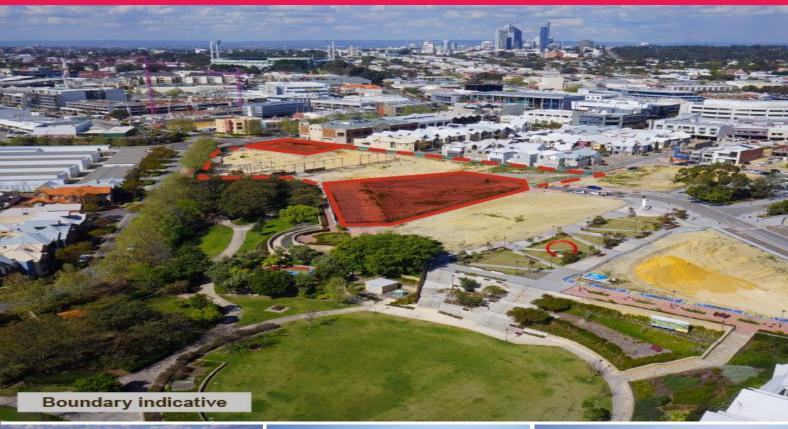

Lots 12 & 13 Carter Lane Precinct, Subiaco WA 6008

## Two of Subiaco's finest development sites - Carter Lane Precinct

On behalf of the City of Subiaco, JLL as exclusive selling agents are delighted to present to the market two of Subiaco's finest development sites in a dress circle location immediately adjacent to the landscaped gardens of Subi Centro Greenway.

Development FOR SALE

The sites are located within the award winning Subi Centro project and are just 3.5 kilometres west of Perthâ??s Central Business District.

Key features of this outstanding opportunity are;

- Two prime medium density mixed-use lots
- Lot 12: 843sqm\*
- Lot 13: 1,712sqm\*
- Building height of up

**Tom Nattrass** 

+61 412 925 899 tomn@lloydcollins.com.au