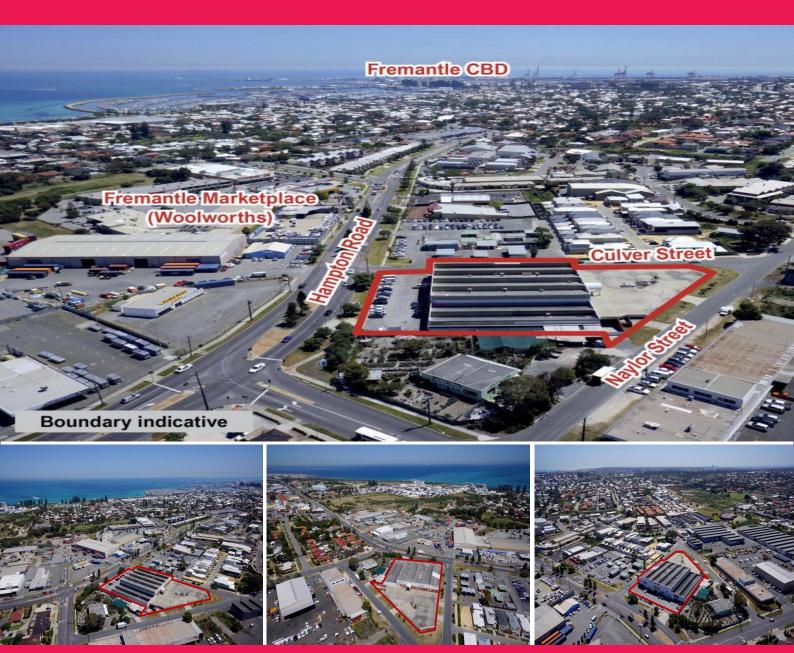

## **Outstanding local landmark site**

JLL as exclusive selling agents are delighted to present to the market 256 Hampton Road. Beaconsfield.

Key features of this outstanding offering are as follows;

- Total site area of 5,986sqm (approx.)
- High exposure corner site with 3 street frontages.
- Opposite Woolworths anchored South Fremantle Marketplace.
- Located 2.5km\* south of Fremantle CBD.
- Planning supports mixed-use development
- Potential for 2:1 plot ratio and up to 24.5 metre building height.
- Existing holding income.