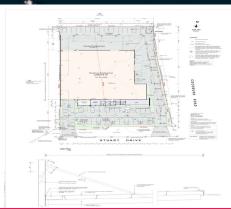

## **High Grade Workshop/ Office Facility**

JLL is pleased to present to the market a brand new high grade workshop and office facility for lease in Henderson.

Upon completion (due April 2015), the subject will comprise a high quality office and workshop facility with superbly designed site access and egress for articulated vehicles. The development will provide a modern, architecturally designed facility and upon completion the improvements onsite will provide the following attributes:

â?¢ Office and Amenities Area: 372sqm (approx.)

â?¢ Kitchen / tea preparation areas and lunchroom

â?¢ Reverse cycle air conditioning throughout

â?¢ External courtyard

â?¢ Workshop Area: 2,00

Industrial FOR LEASE

2823sqm

**Nick Goodridge** 

+61 421 812 159 Nick.Goodridge@jll.com