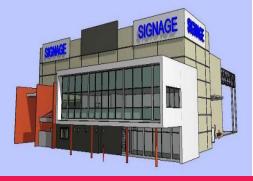

## **High Grade Workshop/ Office Facility**

JLL is pleased to present to the market a brand new high grade workshop and office facility for lease in Henderson.

Upon completion (due April 2015), the subject will comprise a high quality office and workshop facility with superbly designed site access and egress for articulated vehicles. The development will provide a modern, architecturally designed facility and upon completion the improvements onsite will provide the following attributes:

â?¢ Office and Amenities Area: 372sqm (approx.)

â?¢ Kitchen / tea preparation areas and lunchroom

â?¢ Reverse cycle air conditioning throughout

â?¢ External courtyard

â?¢ Workshop Area: 2,00

Industrial FOR LEASE