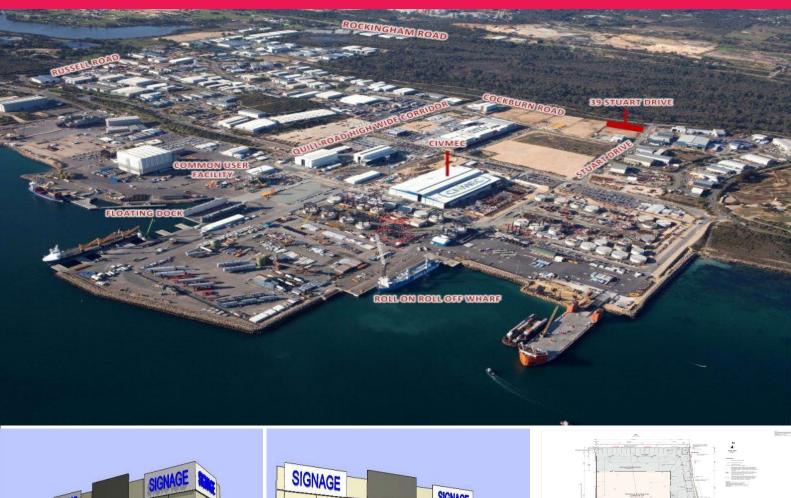

## 39 Stuart Drive, Henderson WA 6166

## **High Grade Workshop/ Office Facility**

JLL is pleased to present to the market a brand new high grade workshop and office facility for lease in Henderson.

Upon completion (due April 2015), the subject will comprise a high quality office and workshop facility with superbly designed site access and egress for articulated vehicles. The development will provide a modern, architecturally designed facility and upon completion the improvements onsite will provide the following attributes:

â?¢ Office and Amenities Area: 372sqm (approx.)

â?¢ Kitchen / tea preparation areas and lunchroom

â?¢ Reverse cycle air conditioning throughout

â?¢ External courtyard

â?¢ Workshop Area: 2,00

Industrial FOR LEASE