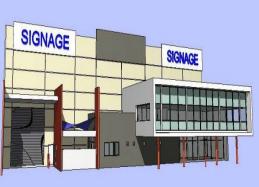

## **High Grade Workshop/ Office Facility**

JLL is pleased to present to the market a brand new high grade workshop and office facility for lease in Henderson.

Upon completion (due April 2015), the subject will comprise a high quality office and workshop facility with superbly designed site access and egress for articulated vehicles. The development will provide a modern, architecturally designed facility and upon completion the improvements onsite will provide the following attributes:

â?¢ Office and Amenities Area: 372sqm (approx.)

â?¢ Kitchen / tea preparation areas and lunchroom

â?¢ Reverse cycle air conditioning throughout

â?¢ External courtyard

â?¢ Workshop Area: 2,00

Industrial FOR LEASE