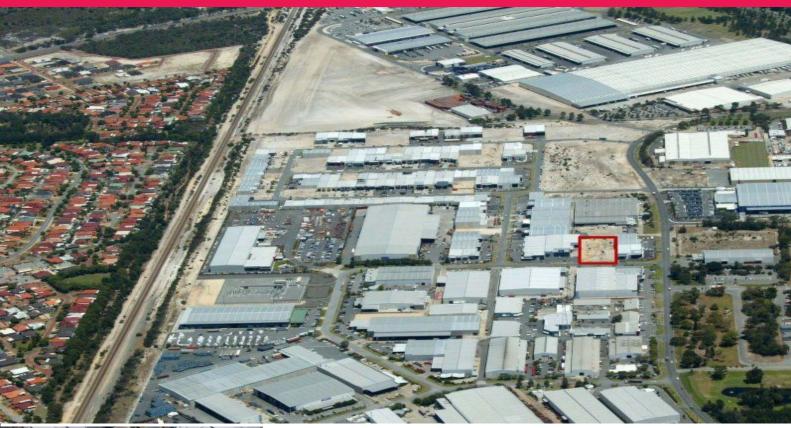

## **Prime General Industrial Development Site**

JLL as exclusive selling agents is pleased to present to the market for sale 3 Modal Crescent, Canning Vale, a vacant development site. The lot comprises 3,456sqm of land suitable for immediate development.

Positioned close to the junction of Modal Crescent and Baile Road the lot is located within the Baile Road Industrial Park in Canning Vale.

Major local occupiers include Australia Post, Blackwoods, Downer EDI, Bevchain, LG, BGC and BOC.