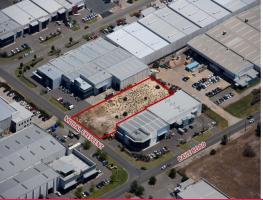

## **Prime General Industrial Development Site**

JLL as exclusive selling agents is pleased to present to the market for sale 3 Modal Crescent, Canning Vale, a vacant development site. The lot comprises 3,456sqm of land suitable for immediate development.

Positioned close to the junction of Modal Crescent and Baile Road the lot is located within the Baile Road Industrial Park in Canning Vale.

Major local occupiers include Australia Post, Blackwoods, Downer EDI, Bevchain, LG, BGC and BOC.