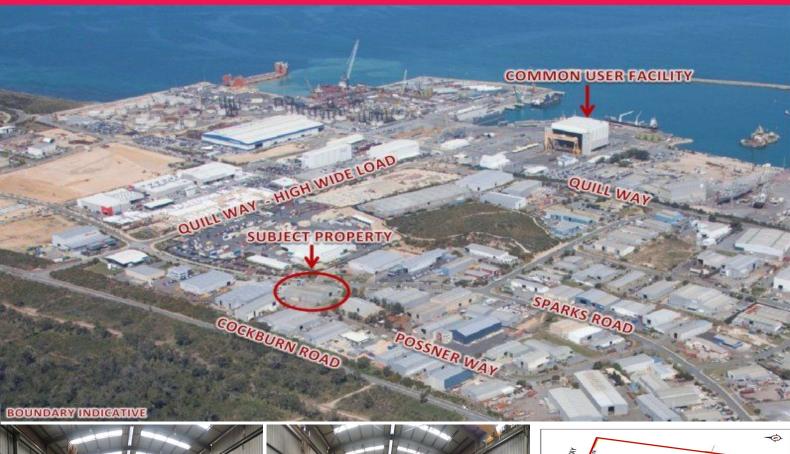

## Part 42 Sparks Road, Henderson WA 6166

## Functional Workshop - 2 x 10T Gantry Cranes

JLL and Realmark Commercial as exclusive leasing agents have the pleasure in offering to the market Part 42 Sparks Road in Henderson for lease.

Comprising a workshop and office facility in the heart of the Australian Marine Complex, this functional workshop facility provides the following key features:

â?¢Building Areas from 1,296sqm\*
â?¢Includes 2 x 10T gantry cranes
â?¢7m\* under hook height
â?¢ Site access from Possner Way
â?¢Available for immediate occupation
â?¢Flexible lease terms

Industrial FOR LEASE