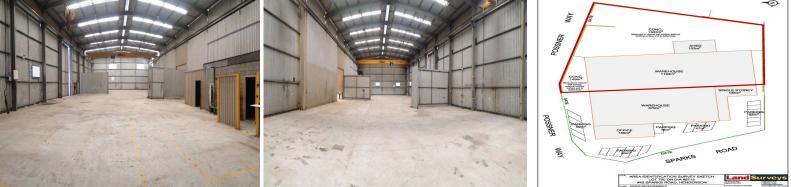

## Functional Workshop - 2 x 10T Gantry Cranes

JLL and Realmark Commercial as exclusive leasing agents have the pleasure in offering to the market Part 42 Sparks Road in Henderson for lease.

Comprising a workshop and office facility in the heart of the Australian Marine Complex, this functional workshop facility provides the following key features:

â?¢Building Areas from 1,296sqm\*
â?¢Includes 2 x 10T gantry cranes
â?¢7m\* under hook height
â?¢ Site access from Possner Way
â?¢Available for immediate occupation
â?¢Flexible lease terms

Industrial FOR LEASE

1296sqm

Ben Widdowson +61 409 795 238 bwiddowson@savills.com.au