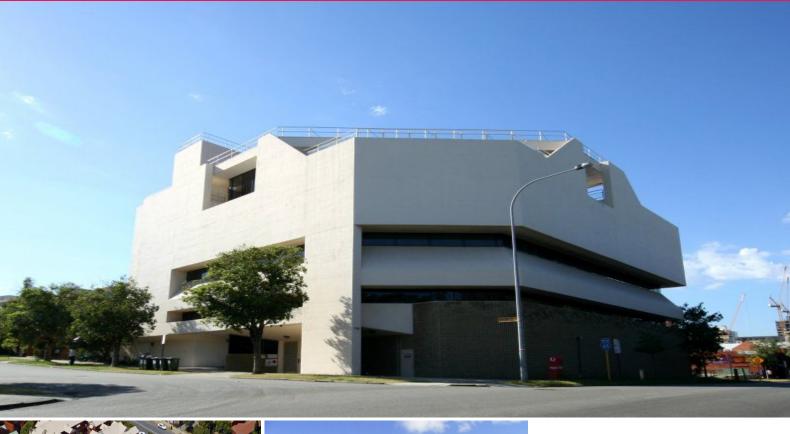

118 Bennett Street, East Perth WA 6004

## **Benefit from WA boom**

118 Bennett Street represents a unique opportunity to secure a fully leased office investment located prominently on the Perth CBD fringe and providing a strategic landholding with outstanding future redevelopment potential. it is within a short walking distance of EPRA's award winning Claisebrook Cove redevelopment area and to the Swan River. It offers unrestricted views over Wellington Square to the Perth city skyline.

- \* Commencing Rental: \$985,447 pa (approx.)
- \* NLA: 3,032 sqm (approx.)
- \* Site area: 3,700 sqm (approx.)
- \* Fully leased to ANZ for 3 years
- \* Zoned "Residential / Commercial" with 2:1 plot ratio