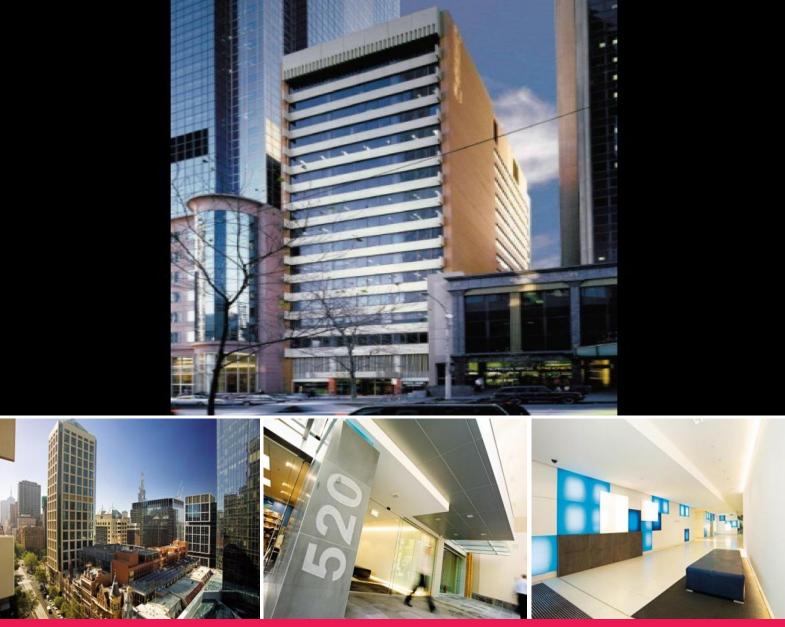

## Level 14/520 Collins Street, Melbourne VIC 3000

## FITTED SPACE ON COLLINS STREET - AVAILABLE NOW

Perfectly located on Collins Street and in the heart of Melbourneâ??s CBD, 520 Collins Street is directly opposite the Rialto and is situated amongst some of Melbourne's premium commercial and legal tenants.

This fully fitted and very well presented tenancy provides tenants with the opportunity to occupy immediately. Available on a flexible lease term, this opportunity should not be missed.

Fitout includes:

â?¢ Receptionâ?¢ Boardroomâ?¢ Meeting RoomsLease type: Direct leas

Offices FOR LEASE

289sqm

Jeremy Quinn 0421 082 046 Jeremy.Quinn@ap.jll.com