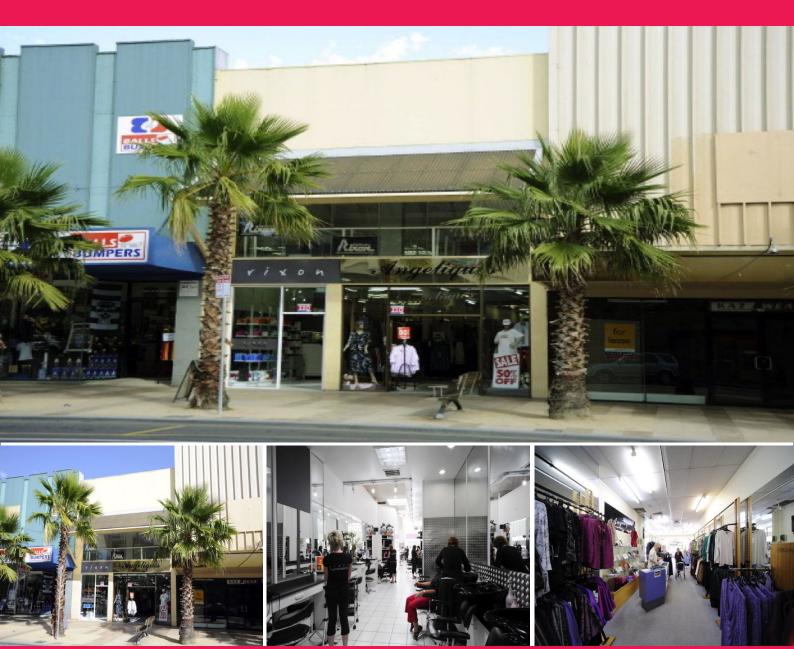

## 110 Moorabool Street, Geelong VIC 3220

## Prime Geelong CBD retail with office

- \* Invest or occupy
- \* 2 separate tenancies on a monthly lease
- \* Currently returning \$71,200 per annum net (approx)
- \* Rear access
- \* Site area: 234 sqm (approx)
- \* Building area: 196 sqm (approx) plus first floor office / storage
- \* Business Zone 1

\* Among national tenants such as Australia Post, Flight Centre, Snowgum, St George Bank, JB Hi-Fi, Lincraft, Jet-Set Travel and many more

For Sale by Public Auction on Friday 11th April 2008 at 1pm.

Please contact Louise M

Retail FOR SALE

196sqm

Louise Michaels 0438 404 488 Louise.Michaels@ap.jll.com