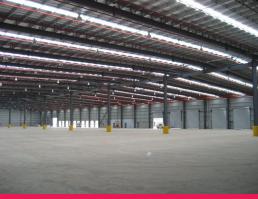

## **New Warehouse & Distribution Centre**

Nearing completion, 14,000 sqm warehouse distribution facility, with 3,814 sqm of canopy area, dispatch office of 167 sqm and main office area of 750 sqm.

- \* Drive around facility
- \* 10 Tieman loading docks
- \* 10 on grade RSD's
- \* huge canopy area with large heavy duty concrete hardstand
- \* ESFR sprinklered
- \* Over 18,000 pallet positions
- \* 9 Metre Springline Height
- \* Warehouse featuring a Post Tension Slab with 7 tonne point loads