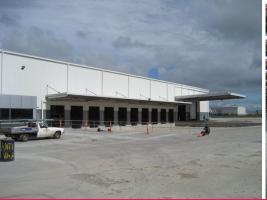

## **New Warehouse & Distribution Centre**

Nearing completion, 14,000 sqm warehouse distribution facility, with 3,814 sqm of canopy area, dispatch office of 167 sqm and main office area of 750 sqm.

- \* Drive around facility
- \* 10 Tieman loading docks
- \* 10 on grade RSD's
- \* huge canopy area with large heavy duty concrete hardstand
- \* ESFR sprinklered
- \* Over 18,000 pallet positions
- \* 9 Metre Springline Height
- \* Warehouse featuring a Post Tension Slab with 7 tonne point loads