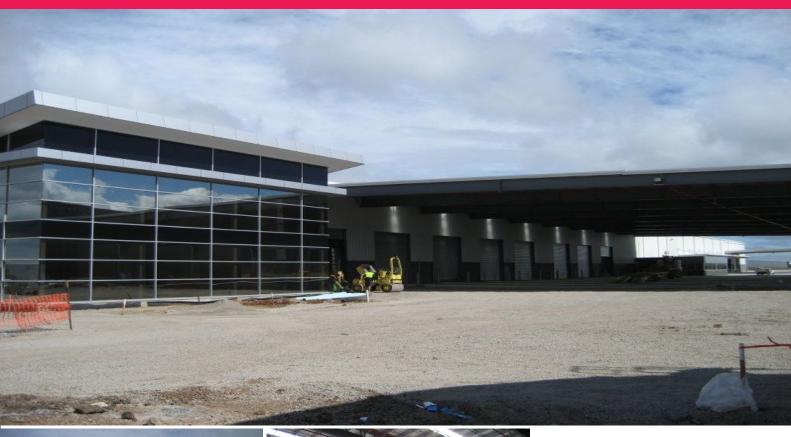

## **New Warehouse & Distribution Centre**

Nearing completion, 14,000 sqm warehouse distribution facility, with 3,814 sqm of canopy area, dispatch office of 167 sqm and main office area of 750 sqm.

- \* Drive around facility
- \* 10 Tieman loading docks
- \* 10 on grade RSD's
- \* huge canopy area with large heavy duty concrete hardstand
- \* ESFR sprinklered
- \* Over 18,000 pallet positions
- \* 9 Metre Springline Height
- \* Warehouse featuring a Post Tension Slab with 7 tonne point loads