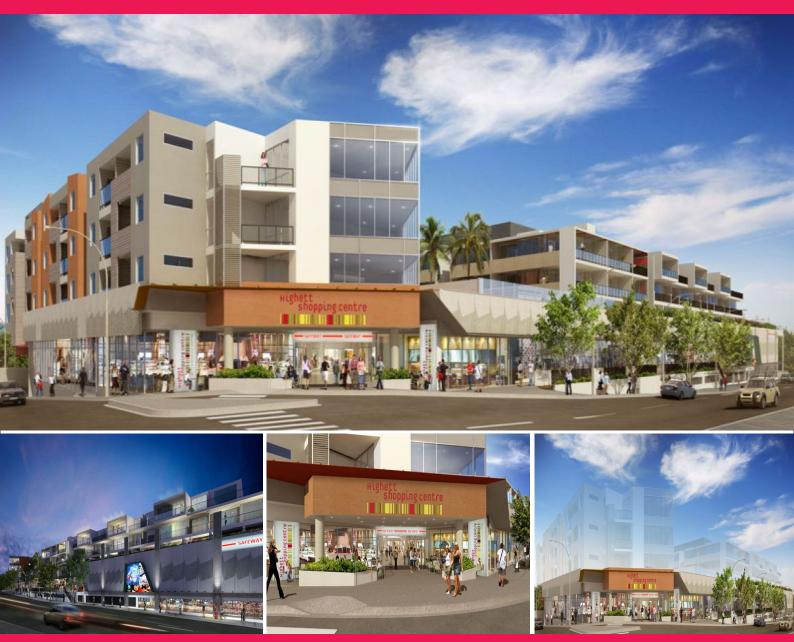

## 284-286 Highett Road, Highett VIC 3190

## **Mixed Use Development Opportunity in Bayside Location**

This landmark "mixed use" development site with a current planning permit for 7,810 sqm of retail, 115 apartments and 460 car spaces and including a 20 year agreement to lease from Woolworths for a Safeway Supermarket and Liquor, provides the developer / builder the ideal opportunity to enhance this 11,099 sq metre, business 2 zoned site.

The salient features of the property include:

- Current plannning permit
- 11,099 square metres (approximately) of site area
- Two street frontages; corner location (Highett Road & Graham Street)
- 20 year lease agreement to Woolworths
- Will provide Safeway