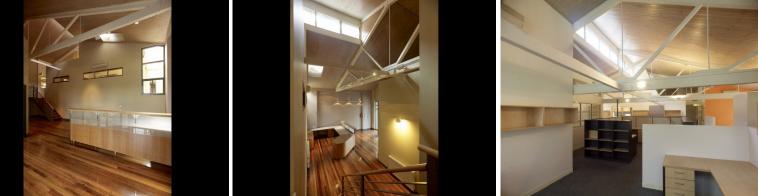

## **Boutique Office in Vibrant Inner City Pocket - UNDER OFFER**

Stunning boutique office building set in an architecturally designed warehouse conversion.

The premise consists of a quality split level office with excellent existing fit-out.

The existing fit-out includes; â?¢ Large reception/ waiting area â?¢ Meeting room â?¢ Board room â?¢ 5 Private offices with built in desks and cabinetry â?¢ Open plan work area with workstations â?¢ Facilities room â?¢ Amenities and Show Offices FOR LEASE