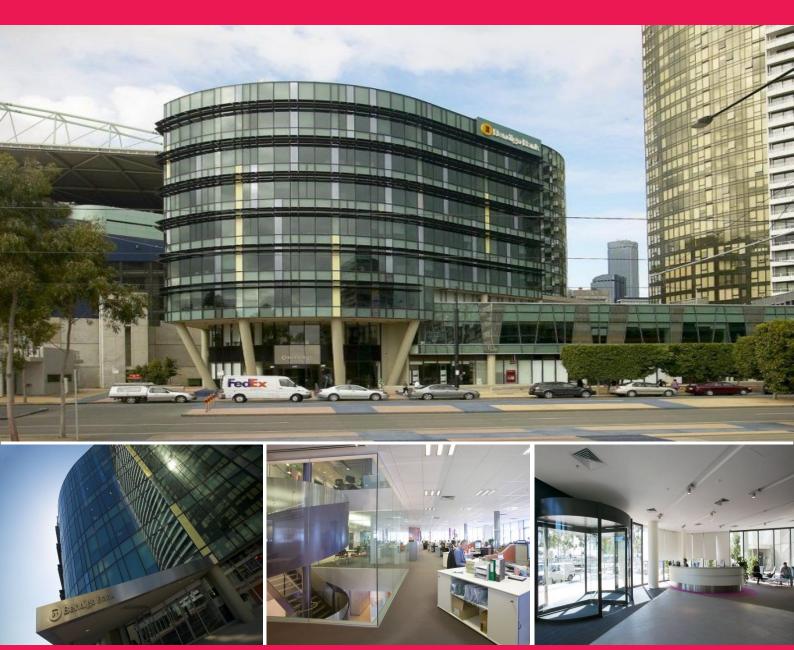

## 120 Harbour Esplanade, Docklands VIC 3008

## **Invest in Australia's Premier Growth Location**

Completed in mid 2005, this prime piece of Docklands real estate is one which rarely becomes available for sale. A modern extremely functional office building comprising of 8 levels of office accommodation, with retail and security basement car parking.

- Currently returning \$2,840,000 net p.a (approx)
- Fully leased to Bendigo Bank until 2015
- Net Lettable Area 8,019 m2
- Minutes to CBD
- Striking Architecture
- 50 secure basement car spaces

Offices FOR SALE