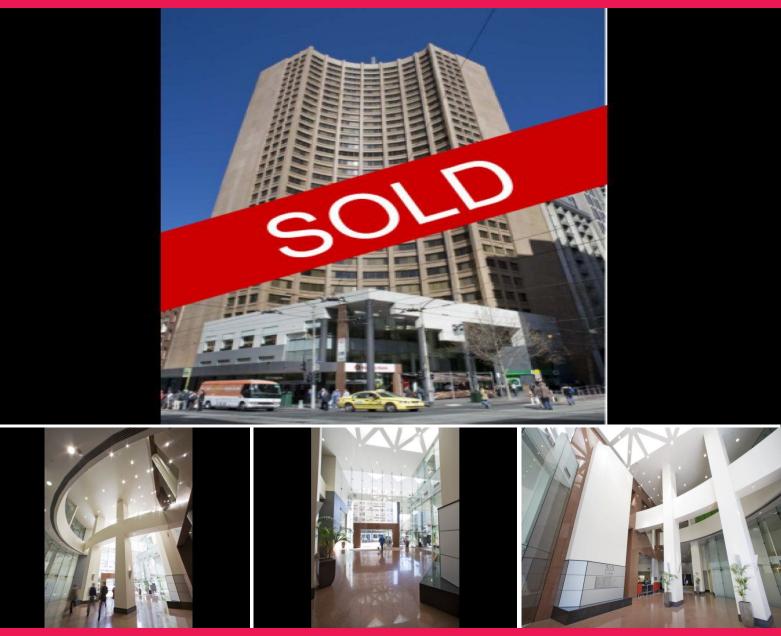

## 303 Collins Street, Melbourne VIC 3000

## A dominant Collins Street property. An inspired investment.

Occupying a major strategic corner in Collins Street, this renowned commercial tower has an outstanding track record of success.

- Over 80 metres of valuable frontage in the heart of Melbourne's financial and retail precincts - perfect for tenants

- 20,580 sqm (approx.) of net lettable commercial and retail area across 29 levels, together with basement car parking

- Fully leased with diversity of tenants and cash flow

- Current income \$6,060,000 net pa (approx.) with strong growth profile

- High standard of accommodation through on-going capital expenditure program

For Immediate Sale by Private Treaty. Please contact either R Offices FOR SALE

20580sqm

Robert Anderson 0408 328 592 Robert.Anderson@ap.jll.com