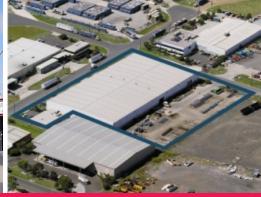

## MODERN WAREHOUSE WITH FOUR GANTRY CRANES, ALTONA NORTH, VIC

Located on the corner of Ives Road and Baldwin Road, Altona North. The property is well situated from the Westgate Freeway at the Grieve Parade on/off ramp. The site offerers direct freeway access to Melbourne's Ports and the CBD. Features include;

Industrial

FOR SALE

5820sqm

**Rob Mirabello** 

0419 894 464

Rob.Mirabello@ap.jll.com