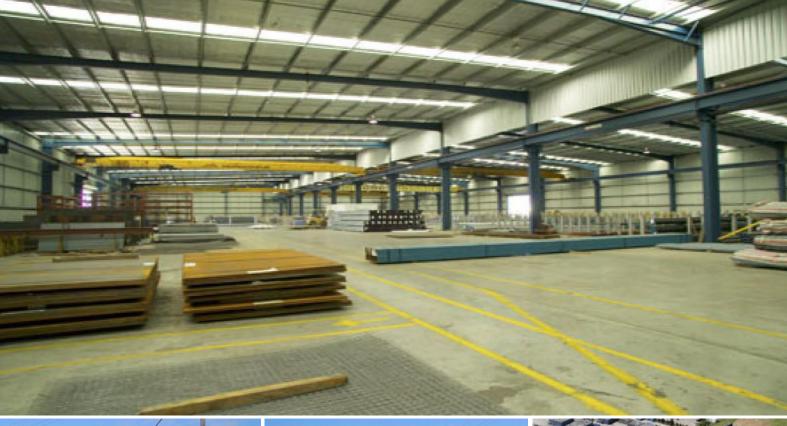

## MODERN WAREHOUSE WITH FOUR GANTRY CRANES, ALTONA NORTH, VIC

Located on the corner of Ives Road and Baldwin Road, Altona North. The property is well situated from the Westgate Freeway at the Grieve Parade on/off ramp. The site offerers direct freeway access to Melbourne's Ports and the CBD. Features include;

â?¢ 3 x 5 tonne gantry cranes

 $\hat{a}$ ?¢ 1 x 10 tonne gantry crane

â?¢ Drive through access

â?¢ Large Hardstand

 $\hat{a}?\phi$  Convenient corner site location

â?¢ Partitioned office

â?¢ Fully heated and