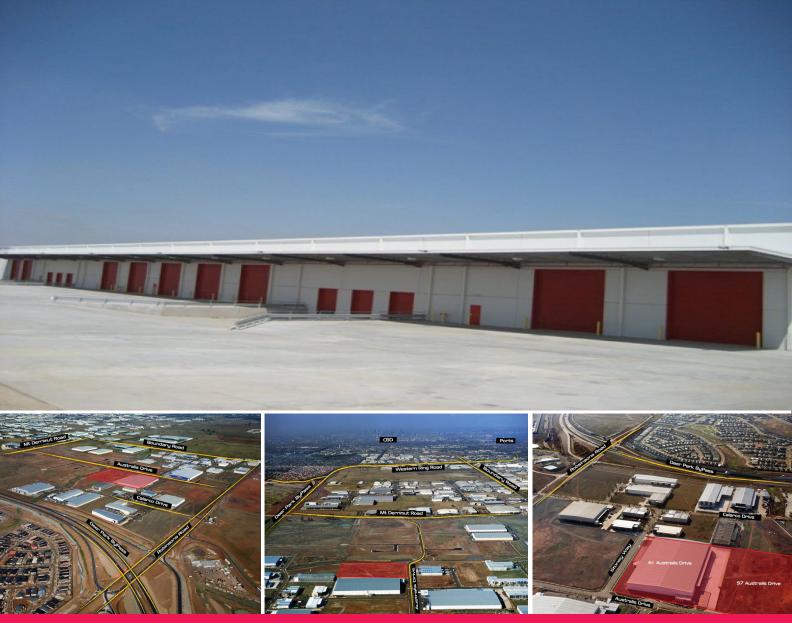

## 61 Australis Drive, Derrimut VIC 3030

## NEW 24,000 SQM DISTRIBUTION CENTRE FOR LEASE, DERRIMUT, VIC

FIRST CLASS Warehouse-Distribution Centre situated in Australia's distribution heartland of Derrimut/Laverton North.

Located within the well regarded West Park Industrial Estate, approx 800m to the new Deer Park bypass on/off ramp with easy access to Port Melbourne, Western Freeway and Tullamarine Freeway.

PROPERTY FEATURES;

- \* 24,787mÂ<sup>2</sup> Building
- \* Can be leased in smaller areas

×p

\* Canopy over 6 recesse

Industrial FOR LEASE

Rob Mirabello 0419 894 464 Rob.Mirabello@ap.jll.com