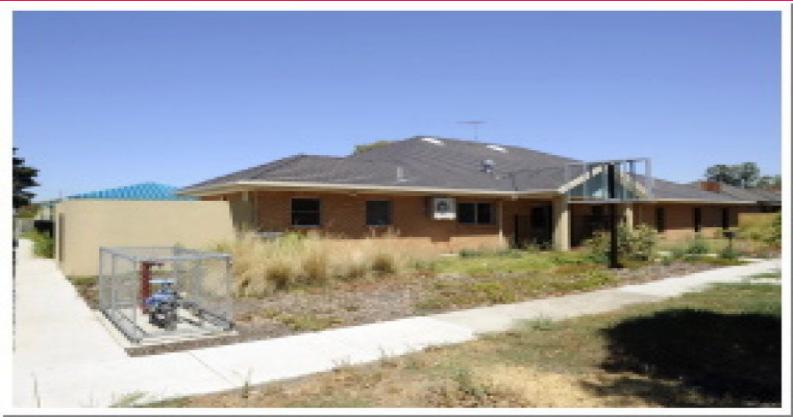

## 9 Church Street, Epping VIC 3076

## **Child Proof Business & Development Opportunity**

A modern single level purpose built childcare centre which was completed in circa 2006. The childcare centre comprises a reception area, children rooms with amenities, staff room, offices, kitchen, and laundry. Externally there is a large high quality outdoor play area which includes sand pits, extensive artificial turf area, shade covers and storage shed. There is provision for off-site car parking.