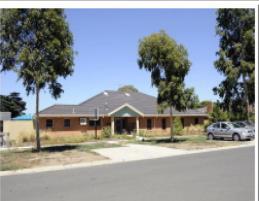

## 9 Church Street, Epping VIC 3076

## **Child Proof Business & Development Opportunity**

A modern single level purpose built childcare centre which was completed in circa 2006. The childcare centre comprises a reception area, children rooms with amenities, staff room, offices, kitchen, and laundry. Externally there is a large high quality outdoor play area which includes sand pits, extensive artificial turf area, shade covers and storage shed. There is provision for off-site car parking.