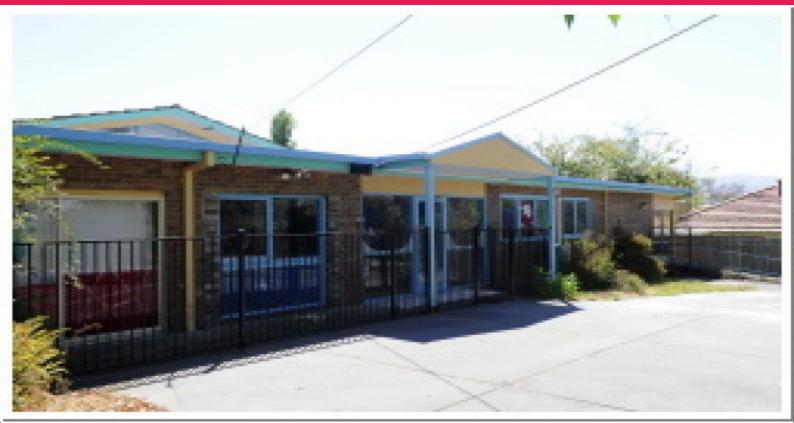

## **Child Proof Business & Development Opportunity**

A single level, stand alone childcare centre which has been progressively refurbished and extended. The centre contains a reception area, play rooms each with junior amenities, nappy room, staff room and kitchen. The nursery provides access to the external play area which includes play equipment, shade cover and sand pit. On-site car parking is provided to the front of the property for three cars.