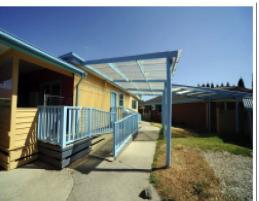

## **Child Proof Business & Development Opportunity**

Comprising two modern single level brick veneer and weatherboard purpose built childcare centres constructed late 1980â??s. The centre comprises reception, play rooms, office areas, kitchen and a central outdoor play area between the two buildings. The securely fenced external play areas include equipment and shade sails. Car parking is provided for nine cars.