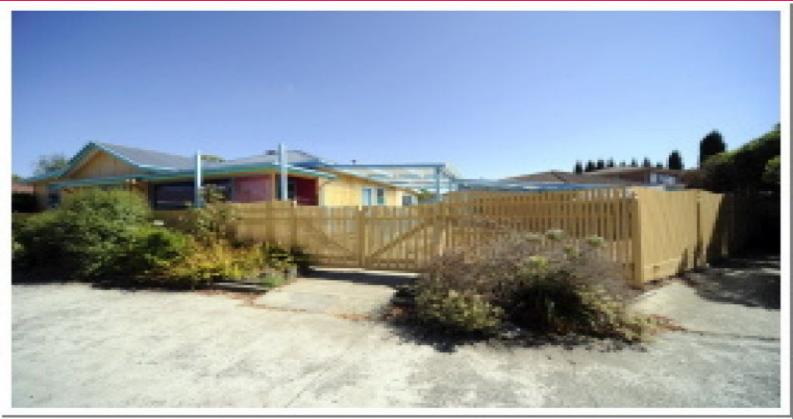

## **Child Proof Business & Development Opportunity**

Comprising two modern single level brick veneer and weatherboard purpose built childcare centres constructed late 1980â??s. The centre comprises reception, play rooms, office areas, kitchen and a central outdoor play area between the two buildings. The securely fenced external play areas include equipment and shade sails. Car parking is provided for nine cars.