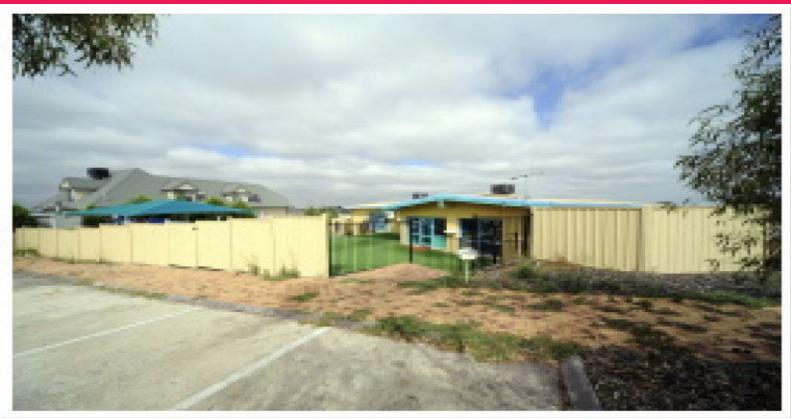

## **Child Proof Business & Development Opportunity**

A modern, single level childcare centre of brick veneer construction consisting of entry foyer, offices, staff amenities, kitchen, laundry and store room. The centre provides two large play rooms each with adjoining amenities, that include cot rooms, change rooms and storage areas. External play areas comprise shade sails, concrete sealed sandpits and artificial grass. Onsite car parking is provided for 10 cars with 7 off Gleneagles Drive and 3 spaces to the rear of the building accessed via Sulky Court.

Situated in Endeavour Hills approximately 33 km south east of Melbourneâ??s CBD. The surrounding area is predominantly residential with two primary schools, two secondary schools and two recreation reserves close by. The property is located on the corner of Sulky Court and Gleneagles Drive and is in close proximity to Endeavour Hills Shopping Centre. Of further benefit is easy