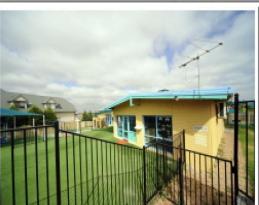

## **Child Proof Business & Development Opportunity**

A modern, single level childcare centre of brick veneer construction consisting of entry foyer, offices, staff amenities, kitchen, laundry and store room. The centre provides two large play rooms each with adjoining amenities, that include cot rooms, change rooms and storage areas. External play areas comprise shade sails, concrete sealed sandpits and artificial grass. Onsite car parking is provided for 10 cars with 7 off Gleneagles Drive and 3 spaces to the rear of the building accessed via Sulky Court.