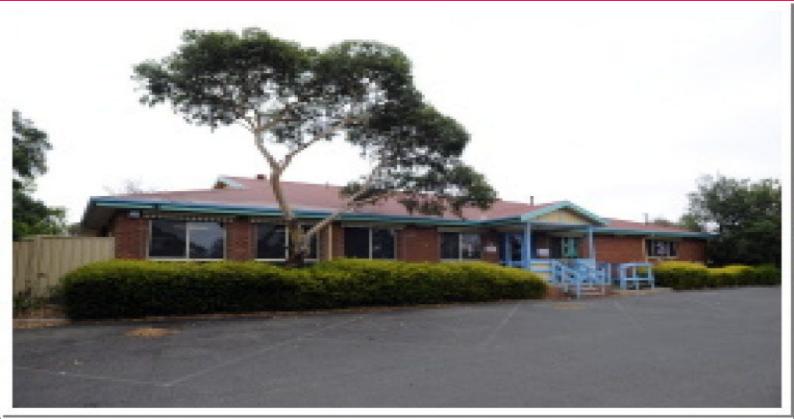

## **Child Proof Business & Development Opportunity**

A single level purpose built, brick veneer childcare centre which was completed in circa 1995. The childcare centre comprises offices, staff room, laundry, kitchen, storage areas and play rooms. External play areas provide sail shading, concrete sealed sandpits and artificial grass. There are sixteen on site car spaces that have entry and exit to Pound Road.