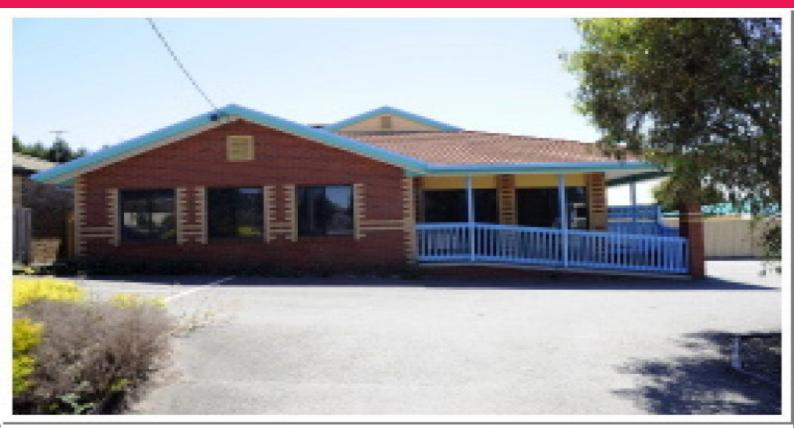

## 134-136 Mcdonalds Road, Epping VIC 3076

## **Child Proof Business & Development Opportunity**

A modern, single level childcare centre consisting of a reception, offices, staff amenities, children rooms, store room, kitchen, change room and nursery area. Externally there are high quality play areas which feature sand pits, extensive artificial turf area, shade covers and storage shed. The grounds are landscaped.